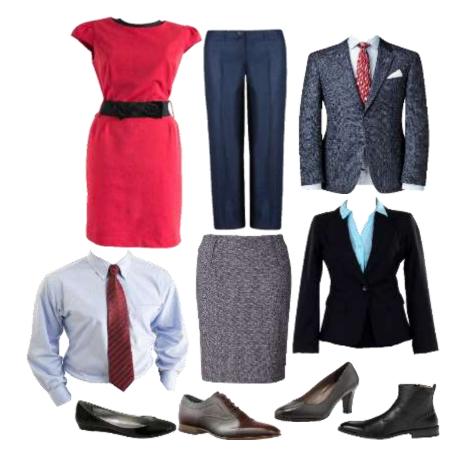

#### **Career Specific Examples:**

## ACCEPTABLE

- Business suit with:
  Blouse
  - Collared dress shirt and neck or bow tie
- Dress pants or skirt with:
  - Blouse
  - Collared dress shirt and neck
     or bow tie
- Business dress
- Blazer with dress pants and:
  Blouse
  - Collared dress shirt and neck or bow tie
- Colored Polo with Dress Khaki Pants and a Belt
- Dress shoes/dress boots